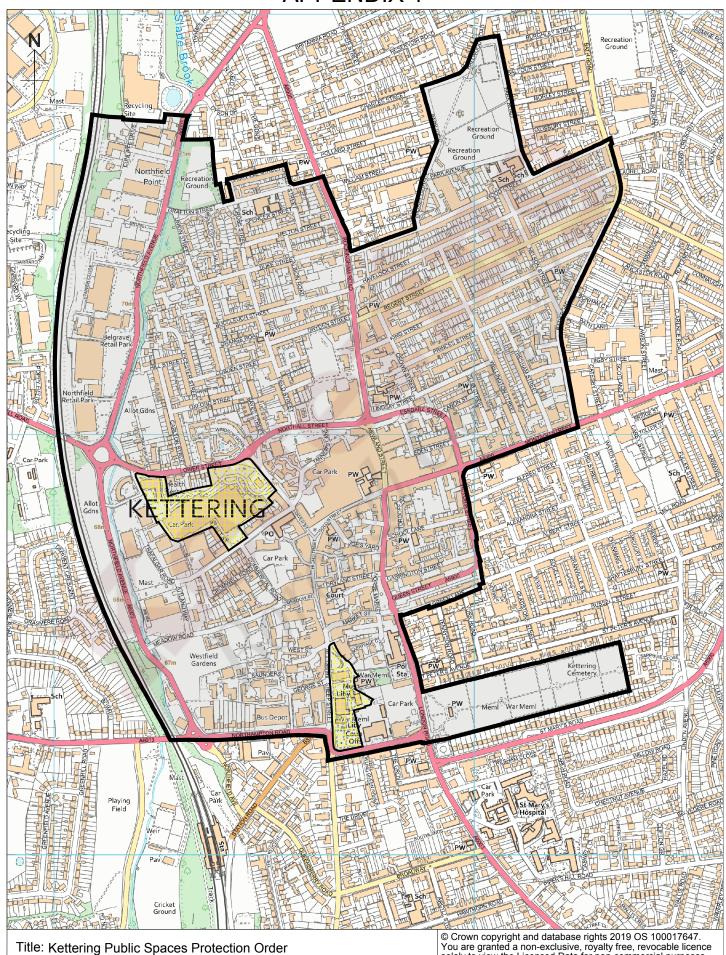

## **APPENDIX 1**

Any person is prohibited from, at any time, using a skateboard, bicycle and scooters within that part of the Prohibited Area shown hatched in yellow on the plan.

© Crown copyright and database rights 2019 OS 100017647. You are granted a non-exclusive, royalty free, revocable licenses solely to view the Licensed Data for non-commercial purposes for the period during which Kettering Borough Council makes it available. You are not permitted to copy, sub-license, distribute, sell or otherwise make available the Licensed Data to third parties in any form. Third party rights to enforce the terms of this licence shall be reserved to OS.